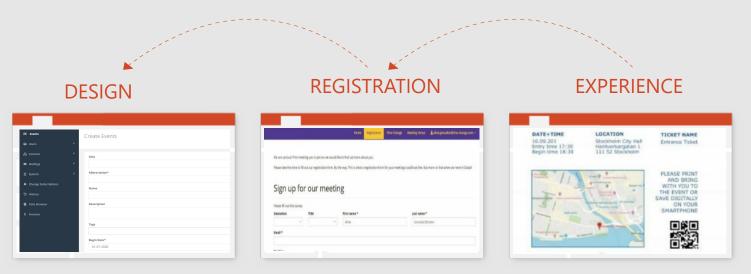

### Manage every task during your event lifecycle

A unique all-in-one event management and online registration platform which makes your and your attendees' event planning experience stand out.

#### **Choose what your need**

The modular design allows you to mix, match and customize selected features. From collecting data, booking steps, powerful backend, account management and online payment. Create a personalized tool and pay only for what you need.

#### **Online Registration**

- Single registration
- □ Group registration
- Accounts with password
- Customed registration forms and individual steps
- Different types of participants and data schemas
- Book accommodation
- Book transportation
- Book registration tickets
- Book individual items through a shopping basket

- Personalized event website
- Customized URL or white label domain
- □ Surveys (no account needed)
- Online payment

#### **Event Management A-Z**

- Allotment management
- Various rates, suppliers and locations
- □ Ground transfer management
- □ Ticket inventory and pricing
- Track changes automatically
- Designed customed invitation emails
- Customized email address
- Tailor templates for mailings
- Calendar e-Invites
- Import and Export participant data
- Automated reporting and analysis of participant information
- Various admin roles for backend access
- Invoice management
- Individual design of frontend pages

#### **Entrance Management**

- PDF Tickets
- **QR** Codes
- Personlized badges
- Badge printers on site
- Mobile app and device for QR Scanning
- Digital check in and check out