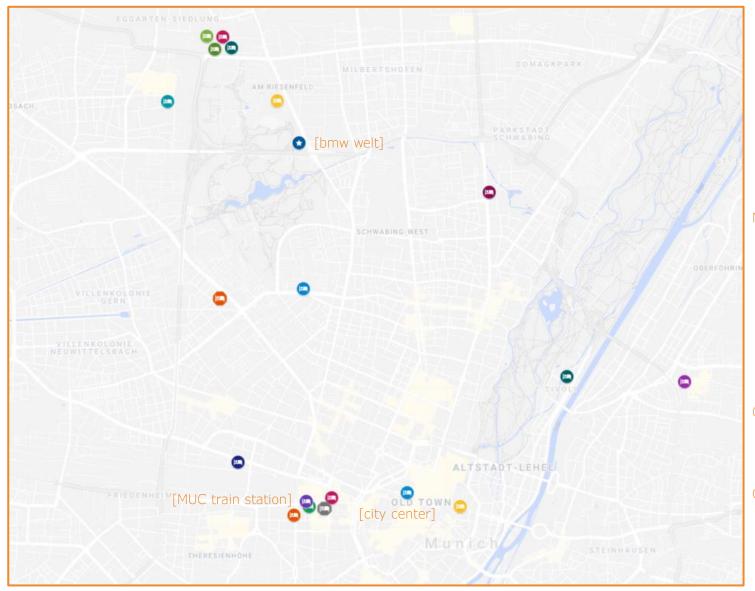

### [hotelsmap]

#### Olympic Park Area

- ibis budget Muenchen City Olympiapark
- B&B Hotel München-Olympiapark
- Aparthotel Adagio access München City Oly...
- Arthotel ANA im Olympiapark I München
- H.ome Serviced Apartments München
- Hotel Motel One München-Olympia Gate
- Leonardo Royal Hotel Munich
- Leonardo Hotel Munich City Olympiapark

#### Munich Train Station

- Arthotel München
- 25hours Hotel München The Royal Bavarian
- Eurostars Grand Central Hotel
- Eurostars Book Hotel
- Le Méridien Munich
- Sofitel Munich Bayerpost

#### City Center

- Hotel Bayerischer Hof, Munich
- Hotel Vier Jahreszeiten Kem...

#### Other Locations

- Andaz Munich Schwabinger ...
- Hilton Munich Park
- The Westin Grand Munich